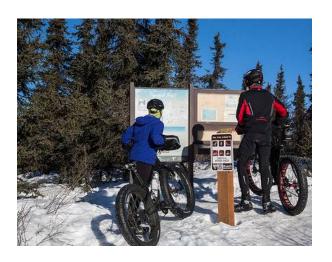

## Colorado Creek Trail

This mulit-use winter trail follows the Duncan Creek drainage through open meadows and spruce and birch forest. The trail climbs gently for the first ten miles before a steep ascent to a ridgeline with views of the Beaver Creek drainage. This section of trail receives frequent windstorms and portions of the trail may be blown over with drifted snow. From Beaver Creek, the trail traverses a large meadow before crossing the bridge over Windy Creek and onto Wolf Run Cabin. Note that the primary access to the Colorado Creek Cabin is from the Colorado Creek Trail. At mile 14 of the Colorado Creek Trail take the Big Bend Trail 1 mile to the Colorado Creek Cabin.